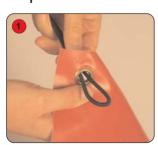

#### **Graphic attachment**

Pass the elastic bungee cord through the graphic eyelet and around the frame to secure

Corner eyelets require a bungee cord loop around the top and the side of the frame to secure