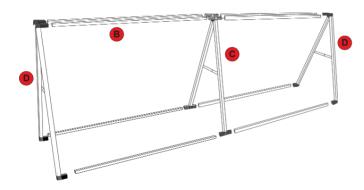

#### Kit Includes:

Carry bag (A) Horizontal tube x8 (B)
Centre 'A' frame x1 (C) End 'A' frame x 2 (D)
Ground peg x6 (E) and Elastic bungee cord x24 (F)

Push fit the top horizontal tubes into the 'A' frames, ensure the plastic joiners face inwards