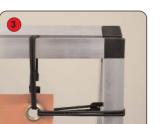

#### **Graphic attachment**

Pass the elastic bungee cord through the graphic eyelet and around the frame to secure

Corner eyelets require a bungee cord loop around the top and the side of the frame to secure