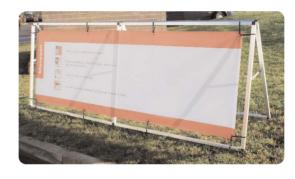

## Monsoon

Graphic dimensions & eyelet locations

All dimensions are approx.

A large format banner 'A' frame made from lightweight aluminium, ideal for use with PVC evelet banners. Available in two sizes Monsoon is very easy to use, reusable and is the perfect graphics carrier for venues, events, exhibitions, promotions and indoor or outdoor shows.

### graphic specifications

Visible Graphic Dimensions (mm): As above diagrams