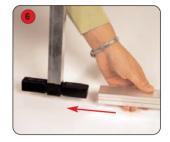

#### Ground peg fixing

To secure the frame to grassed areas, push or hammer the ground peg into the ground

Ensure the ground peg covers the horizontal tube