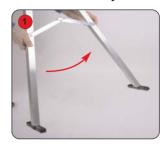

#### Frame assembly

Open up all the End and Centre 'A' frames

Push each locking arm down to secure the frame

Push fit the bottom horizontal tubes into the 'A' frames, ensure the plastic joiners face inwards