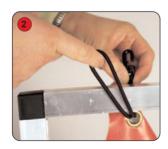

#### **Graphic attachment**

Pass the elastic bungee cord through the graphic eyelet and around the frame to secure

Corner eyelets require a bungee cord loop around the top and the side of the frame to secure