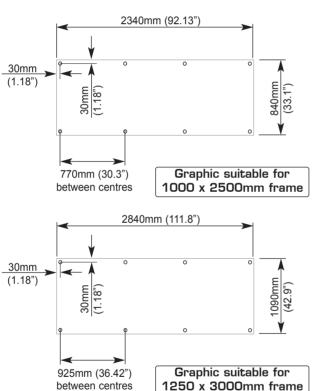

### graphic specifications

Visible Graphic Dimensions (mm): As above diagrams

#### Substrate:

Lightweight outdoor banner material (solid or mesh type substrates)

Graphic requires 8 off eyelets with 11.5mm (0.45") recommended minimum internal diameter.