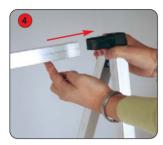

#### Kit Includes:

Carry bag (A) Horizontal tube x8 (B)
Centre 'A' frame x1 (C) End 'A' frame x 2 (D)
Ground peg x6 (E) and Elastic bungee cord x24 (F)

Push fit the top horizontal tubes into the 'A' frames, ensure the plastic joiners face inwards