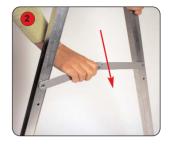

#### Frame assembly

Open up all the End and Centre 'A' frames

Push each locking arm down to secure the frame

Push fit the bottom horizontal tubes into the 'A' frames, ensure the plastic joiners face inwards