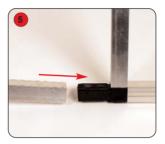

#### Frame assembly

Open up all the End and Centre 'A' frames

Push each locking arm down to secure the frame

Push fit the bottom horizontal tubes into the 'A' frames, ensure the plastic joiners face inwards