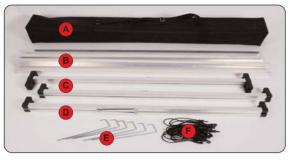

#### Kit Includes:

Carry bag (A) Horizontal tube x8 (B)
Centre 'A' frame x1 (C) End 'A' frame x 2 (D)
Ground peg x6 (E) and Elastic bungee cord x24 (F)

Push fit the top horizontal tubes into the 'A' frames, ensure the plastic joiners face inwards