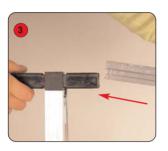

#### Kit Includes:

Carry bag (A) Horizontal tube x8 (B)
Centre 'A' frame x1 (C) End 'A' frame x 2 (D)
Ground peg x6 (E) and Elastic bungee cord x24 (F)

Push fit the top horizontal tubes into the 'A' frames, ensure the plastic joiners face inwards