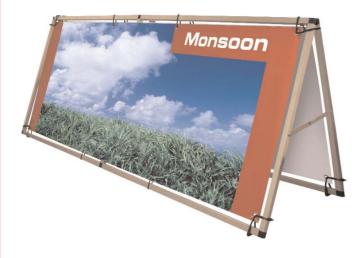

## Monsoon

Graphic dimensions & eyelet locations

All dimensions are approx.

A large format banner 'A' frame made from lightweight aluminium, ideal for use with PVC evelet banners. Available in two sizes Monsoon is very easy to use, reusable and is the perfect graphics carrier for venues, events, exhibitions, promotions and indoor or outdoor shows.

#### features & benefits

- Indoor or outdoor banner system
- Suitable for single or double sided display
- 2 frame sizes 1000mm x 2500mm and 1250mm x 3000mm
- Extension kits available
- Natural finish 25mm (1") square aluminium tubes with reinforced plastic mouldings
- Easy push-fit assembly, no tools necessary
- Graphics are secured to the frame with elastic bungee cords
- Supplied complete carry bag
- Flat packs for easy transportation
- Recommended for use in wind conditions upto Beaufort Scale 5