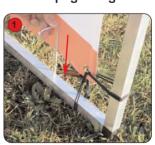

#### Ground peg fixing

To secure the frame to grassed areas, push or hammer the ground peg into the ground

Ensure the ground peg covers the horizontal tube