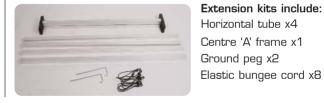

#### Extension kits

### Extension kits include: Horizontal tube x4 Centre 'A' frame x1 Ground peg x2